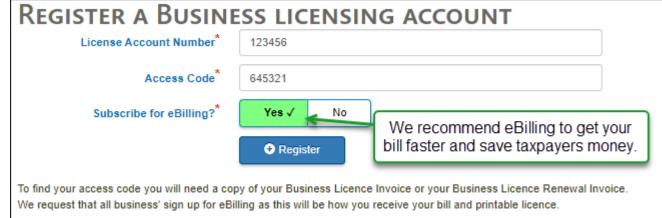

l read "Edit Accounts".

| Accounts                                                 |                      |
|----------------------------------------------------------|----------------------|
| Welcome                                                  |                      |
| Joe Schmoe                                               |                      |
| CPG test                                                 |                      |
| joeschmoe@emaildomain.com                                |                      |
| There are no accounts registered to your MyCity profile, |                      |
| Update Profile     Gegister Account                      | 💁 Deactivate Profile |

3.2 Choose the type of account to add

# **MyCity**



#### 3.3 Enter Account number and Access Code



#### 3.4 Add other accounts

If you have other accounts that you would like to add, MyCity will try to suggest them based on the address / contacts of the first account that you added.







## **General MyCity options**







### **Changing Bill Delivery Method**



#### 2. Click "Change Bill Delivery Method"



#### 3. Select Accounts to change and click "Change Bill Delivery Method" CHANGE BILL DELIVERY METHOD

PAWS customers will still receive their statement of account once per year by mail regardless of bill delivery method. Be sure to keep your email address up to date. You are call required to make payments on time, even if you do not receive your notice or bill.







## 4. Set the new Bill Delivery Method and click "Change Bill Delivery Method"

| Confirm Bill Delivery Metho