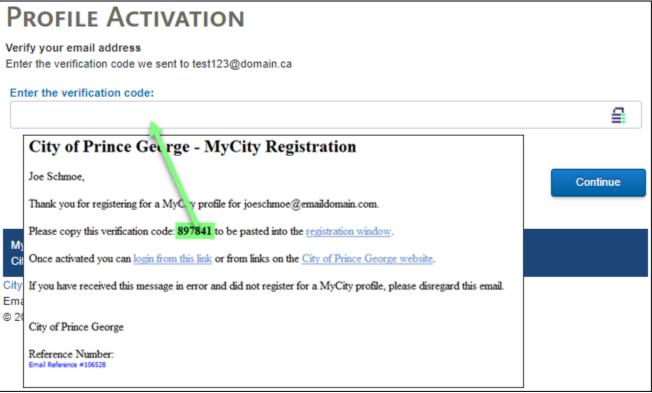

#### 1.4 Activate your account

Check your email for a verification code to copy paste into the profile activation window.

## PROFILE ACTIVATION

#### Verify your email address

Enter the verification code we sent to joeschmoe@emaildomain.com

Your profile has been activated. Your login ID is joeschmoe@emaildomain.com

Return to Login