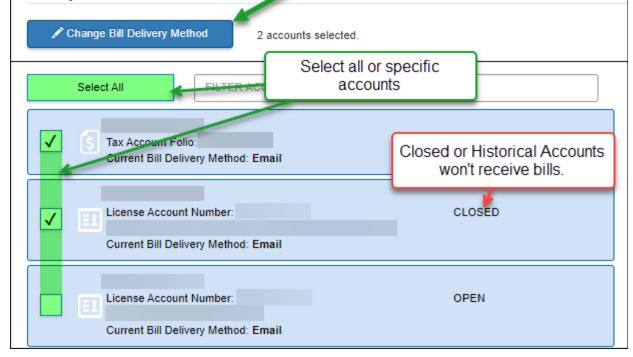

### **Changing Bill Delivery Method**

#### 3. Select Accounts to change and click "Change Bill Delivery Method" CHANGE BILL DELIVERY METHOD

PAWS customers will still receive their statement of account once per year by mail regardless of bill delivery method. Be sure to keep your email address up to date. You are call required to make payments on time, even if you do not receive your notice or bill.