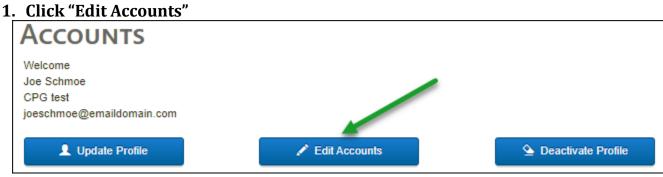

### **Changing Bill Delivery Method**

#### 2. Click "Change Bill Delivery Method"