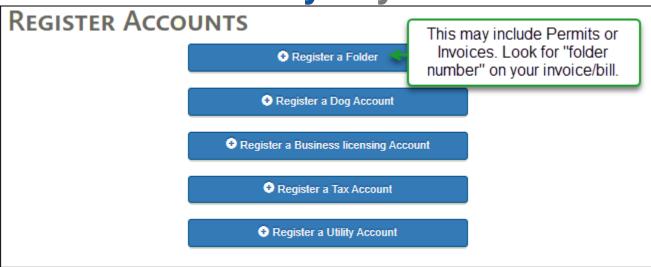

#### 3.1 Add Accounts by clicking "Register Account"

Note: once you have an account added this button will read "Edit Accounts".

| Accounts                                                 |                      |
|----------------------------------------------------------|----------------------|
| Welcome                                                  |                      |
| Joe Schmoe                                               |                      |
| CPG test                                                 |                      |
| joeschmoe@emaildomain.com                                |                      |
| There are no accounts registered to your MyCity profile, |                      |
| Update Profile     Gegister Account                      | 💁 Deactivate Profile |

3.2 Choose the type of account to add