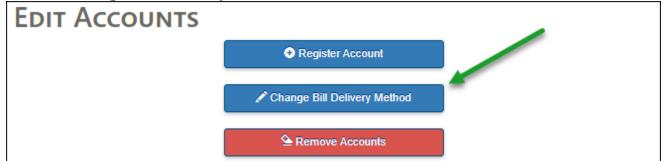

### **Changing Bill Delivery Method**

#### 2. Click "Change Bill Delivery Method"