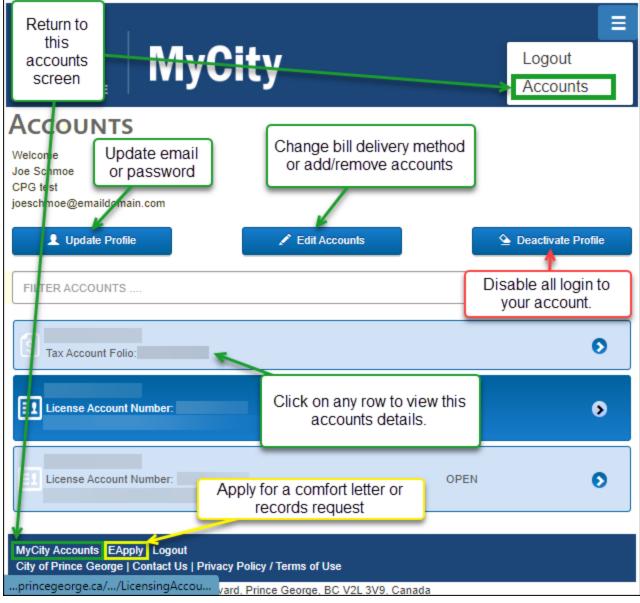

|                      |
| Joe Schmoe                                               |                      |
| CPG test                                                 |                      |
| joeschmoe@emaildomain.com                                |                      |
| There are no accounts registered to your MyCity profile, |                      |
| Update Profile     Gegister Account                      | 💁 Deactivate Profile |

3.2 Choose the type of account to add

# **MyCity**



#### 3.3 Enter Account number and Access Code



#### 3.4 Add other accounts

If you have other accounts that you would like to add, MyCity will try to suggest them based on the address / contacts of the first account that you added.







## **General MyCity options**







### **Changing Bill Delivery Method**



#### 2. Click "Change Bill Delivery Method"



#### 3. Select Accounts to change and click "Change Bill Delivery Method" CHANGE BILL DELIVERY METHOD

PAWS customers will still receive their statement of account once per year by mail regardless of bill delivery method. Be sure to keep your email address up to date. You are call required to make payments on time, even if you do not receive your notice or bill.







## 4. Set the new Bill Delivery Method and click "Change Bill Delivery Method"

| Confirm Bill Delivery Method Change                        |   |
|------------------------------------------------------------|---|
| Change the bill delivery method for all selected accounts? |   |
| Email