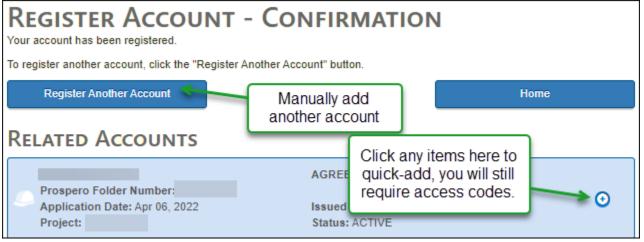

#### 3.4 Add other accounts

If you have other accounts that you would like to add, MyCity will try to suggest them based on the address / contacts of the first account that you added.